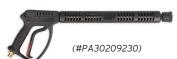

#### STANDARD HIRE EQUIPMENT

- ✓ Heavy Duty Gun & Back Part Lance (#PA30209230)
- ✓ Commercial Dual Front Part Lance (#PA41092200)
- ✓ 10M R2 High Pressure Hose (#46609)
- Standard 15° 045 Nozzle (#70014/4515)