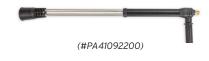

#### STANDARD HIRE EQUIPMENT

- ✓ Heavy Duty Gun & Back Part Lance (#PA30209230)
- ✓ Commercial Dual Front Part Lance (#PA41092200)
- ✓ 10M R2 High Pressure Hose (#46609)
- Standard 15° 045 Nozzle (#70014/4515)