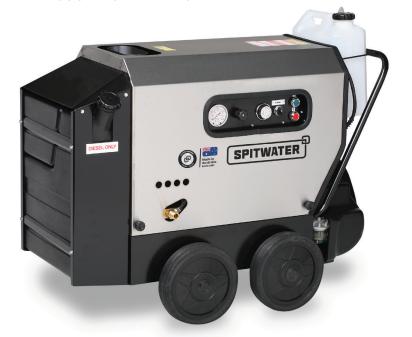

## **SW201** 3000PSI | 15L/min

#### **TECHNICAL SPECIFICATIONS**

| MODEL                | SW201                   |
|----------------------|-------------------------|
| POWER TYPE           | Electric                |
| TEMPERATURE          | Hot to 90               |
| PUMP PRESSURE        | 3000 PSI 200 BAR        |
| FLOW RATE            | 15 litres per minute    |
| MOTOR                | Electric Motor          |
|                      | 7.5 HP 415 Volt         |
| PLUG                 | 20 Amp 3 Phase          |
| FUEL CAPACITY        | 24 litre Diesel         |
| DIMENSIONS L x W x H | 1100 x 640 x 870 mm     |
| WEIGHT               | 182 kg                  |
| INTERPUMP PUMP       | WS201                   |
| PUMP SPEED           | 1450 RPM                |
| DRIVE                | Direct Drive            |
| WHEELS               | Never-flat solid wheels |

### **FEATURES**

- ✓ Fully Serviceable
- ✓ Genuine Italian-made Interpump Pump
- Nickel-plated Brass Head Pump with Stainless Steel Valves and Ceramic Pistons
- ✓ 100% Bypass into Cooling Tank
- Pressure Gauge
- ✓ Australian Made Seamless Heating Coil Stainless Steel
- Powder Coated Zinc Annealed Chassis with Stainless Steel Cover
- Electric Start
- ✓ Washable Inset Water Filter
- ✓ Adjustable Temperature up to 90°C
- ✓ Direct Fired Diesel Burner
- Adjustable Chemical Injector
- Australian Made