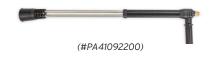

## STANDARD HIRE EQUIPMENT

- ✓ Commercial Gun with Back Part Lance (#PA30209230)
- ✓ Commercial Dual Front Part Lance (#PA41092200)
- ✓ 10M R2 High Pressure Hose (#46609)
- Standard 15° 045 Nozzle (#70014/4515)
- ✓ 10L Bottle (#47002/A)