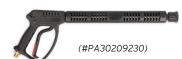

## STANDARD HIRE EQUIPMENT

- ✓ Commercial Gun with Back Part Lance (#PA30209230)
- ✓ Commercial Dual Front Part Lance (#PA41092200)
- ✓ 10M R2 High Pressure Hose (#46609)
- Standard 15° 045 Nozzle (#70014/4515)
- ✓ 10L Bottle (#47002/A)