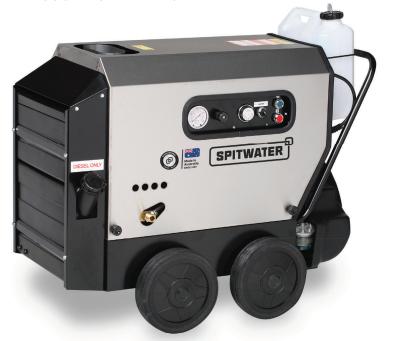

## **TECHNICAL SPECIFICATIONS**

| MODEL                | SW110                   |
|----------------------|-------------------------|
| POWER TYPE           | Electric                |
| TEMPERATURE          | Hot to 90               |
| PUMP PRESSURE        | 1650 PSI 110 BAR        |
| FLOW RATE            | 12 litres per minute    |
| MOTOR                | Electric Motor          |
|                      | 3 HP 240 Volt           |
| PLUG                 | 15 Amp Single Phase     |
| FUEL CAPACITY        | 24 litre Diesel         |
| DIMENSIONS L x W x H | 1050 x 600 x 520 mm     |
| WEIGHT               | 150 kg                  |
| INTERPUMP PUMP       | W140                    |
| PUMP SPEED           | 1450 RPM                |
| DRIVE                | Direct Drive            |
| WHEELS               | Never-flat solid wheels |

### **FEATURES**

- ✓ Fully Serviceable
- ✓ Genuine Italian-made Interpump Pump
- Non-corrosive Brass Head Pump with Stainless Steel Valves and Ceramic Pistons
- ✓ 100% Bypass into Cooling Tank
- Pressure Gauge
- ✓ Australian Made Seamless Heating Coil Stainless Steel
- Powder Coated Zinc Annealed Chassis with Stainless Steel Cover
- ✓ Electric Start
- ✓ Washable Inset Water Filter
- ✓ Adjustable Temperature up to 90°C
- ✓ Direct Fired Diesel Burner
- Adjustable Chemical Injector
- Australian Made