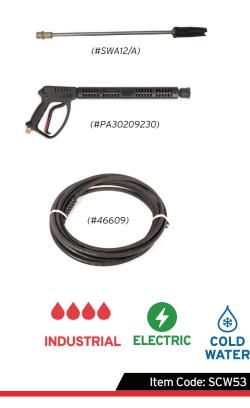

### STANDARD HIRE EQUIPMENT

- ✓ Heavy Duty Gun & Back Part Lance (#PA30209230)
- ✓ Front Part Multireg Lance (#SWA12/A)
- ✓ 10M R2 High Pressure Hose (#46609)
- ✓ Multi-Reg Nozzle (#I98669000)
- ✓ 5L Chemical Bottle