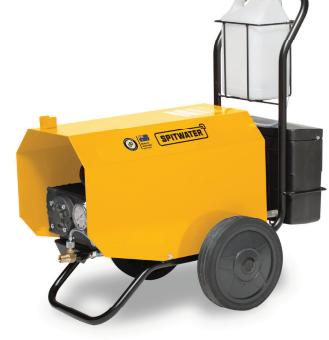

# HP201 3000PSI 15L/min

#### TECHNICAL SPECIFICATIONS

| POWER TYPE           |       | Electric                |
|----------------------|-------|-------------------------|
| TEMPERATURE          |       | Cold Water              |
| PUMP PRESSURE        | PSI   | 3000                    |
|                      | BAR   | 200                     |
| FLOW RATE            | L/min | 15                      |
| MOTOR                |       | Electric Motor          |
|                      | HP    | 7.5                     |
|                      | V     | 415                     |
| PLUG                 |       | 20 Amp 3 Phase          |
| DIMENSIONS L x W x H | mm    | 800x500x795             |
| WEIGHT               | kg    | 67                      |
| INTERPUMP PUMP       |       | WS201                   |
| PUMP SPEED           | RPM   | 1450                    |
| DRIVE                |       | Direct Drive            |
| WHEELS               |       | Never-flat Solid Wheels |
|                      |       |                         |