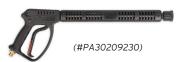

## STANDARD HIRE EQUIPMENT

- ✓ Heavy Duty Gun & Back Part Lance (#PA30209230)
- ✓ Front Part Multireg Lance (#SWA12/A)
- ✓ 10M R2 High Pressure Hose (#46609)
- Multi-Reg Nozzle (#198682000)
- ✓ 5L Chemical Bottle