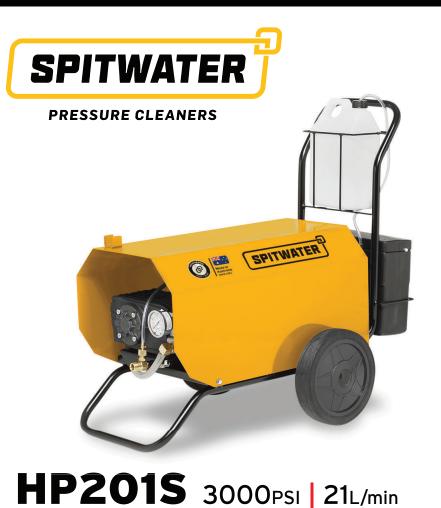

## STANDARD HIRE EQUIPMENT

- ✓ Heavy Duty Gun & Back Part Lance (#PA30209230)
- ✓ Front Part Multireg Lance (#SWA12/A)
- ✓ 10M R2 High Pressure Hose (#46609)
- Multi-Reg Nozzle (#198682000)
- ✓ 5L Chemical Bottle