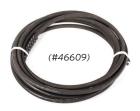

## STANDARD HIRE EQUIPMENT

- ✓ Heavy Duty Gun & Back Part Lance (#PA30209230)
- ✓ Front Part Multireg Lance (#SWA12/A)
- ✓ 10M R2 High Pressure Hose (#46609)
- Multi-Reg Nozzle (#198682000)
- ✓ 5L Chemical Bottle