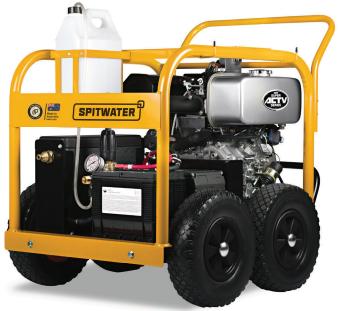

## **HP15210DE**

3050PSI | 15L/min

### **TECHNICAL SPECIFICATIONS**

| POWER TYPE           |       | Diesel                  |
|----------------------|-------|-------------------------|
| TEMPERATURE          |       | Cold Water              |
| PUMP PRESSURE        | PSI   | 3050                    |
|                      | BAR   | 210                     |
| FLOW RATE            | L/min | 15                      |
| MOTOR                |       | Kubota OC95-E2          |
|                      | HP    | 9.5                     |
| FUEL CAPACITY        | L     | 5.5                     |
| DIMENSIONS L x W x H | mm    | 869x687x827             |
| WEIGHT               | kg    | 140                     |
| INTERPUMP PUMP       |       | WS251                   |
| PUMP SPEED           | RPM   | 1450                    |
| DRIVE                |       | Oz-Tuff Belt Reduction  |
| WHEELS               |       | Never-flat Polyurethane |
|                      |       |                         |

#### **FEATURES**

- ✓ Fully Serviceable
- ✓ Genuine Italian-made Interpump Pump
- Non-corrosive Brass Head Pump with Stainless Steel Valves and Ceramic Pistons
- ✓ 100% Bypass into Cooling Tank
- ✓ Pressure Gauge
- ✓ Low speed 1450RPM Pump
- ✓ Powder Coated Zinc Annealed Chassis with Roll Frame
- ✓ Never-flat Polyurethane Wheels
- ✓ Electric Key Start
- ✓ Washable Inlet Water Filter
- Adjustable Chemical Injector
- Australian Made