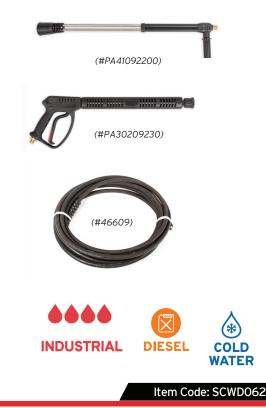

## STANDARD HIRE EQUIPMENT

- Heavy Duty Gun & Back Part Lance (#PA30209230)
- ✓ Commercial Dual Front Part Lance (#PA41092200)
- ✓ 10M R2 High Pressure Hose (#46609)
- Standard 15° 035 Nozzle(#70014/3515)