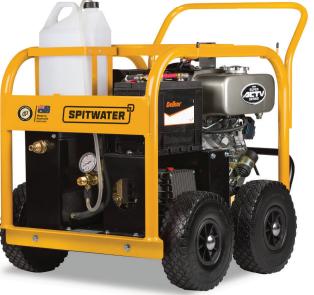

# HP12150DE 2250PSI 12L/min

#### TECHNICAL SPECIFICATIONS

| POWER TYPE           |       | Diesel                  |
|----------------------|-------|-------------------------|
| TEMPERATURE          |       | Cold Water              |
| PUMP PRESSURE        | PSI   | 2250                    |
|                      | BAR   | 150                     |
| FLOW RATE            | L/min | 12                      |
| MOTOR                |       | Kubota OC60             |
|                      | HP    | 6.5                     |
| FUEL CAPACITY        | L     | 3.6                     |
| DIMENSIONS L x W x H | mm    | 823x605x761             |
| WEIGHT               | kg    | 110                     |
| INTERPUMP PUMP       |       | W140                    |
| PUMP SPEED           | RPM   | 1450                    |
| DRIVE                |       | Oz-Tuff Belt Reduction  |
| WHEELS               |       | Never-flat Polyurethane |
|                      |       |                         |

### FEATURES

- ✓ Fully Serviceable
- ✓ Genuine Italian-made Interpump Pump
- Non-corrosive Brass Head Pump with Stainless Steel Valves and Ceramic Pistons
- ✓ 100% Bypass into Cooling Tank
- ✓ Pressure Gauge
- ✓ Low speed 1450RPM Pump
- Powder Coated Zinc Annealed Chassis with Roll Frame and Reel Mount

YOUR PARTNER IN

PRODUCTIVITY

- ✓ Never-flat Polyurethane Wheels
- Electric Key Start
- ✓ Washable Inlet Water Filter
- Adjustable Chemical Injector

GROUP

🖌 Australian Made

- **\$** +61 8 9270 0200
- contactoem@oemgroup.com.au