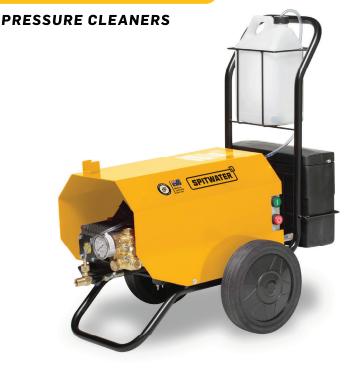

# SPITWATER

Item Code: SCW70

# **HP110** 1650<sub>PSI</sub> 12<sub>L/min</sub>

## **TECHNICAL SPECIFICATIONS**

| POWER TYPE           |       | Electric                |
|----------------------|-------|-------------------------|
| TEMPERATURE          |       | Cold Water              |
| PUMP PRESSURE        | PSI   | 1650                    |
|                      | BAR   | 110                     |
| FLOW RATE            | L/min | 12                      |
| MOTOR                |       | Electric Motor          |
|                      | HP    | 3                       |
|                      | V     | 240                     |
| PLUG                 |       | 15 Amp Single Phase     |
| DIMENSIONS L x W x H | mm    | 790x500x785             |
| WEIGHT               | kg    | 48                      |
| INTERPUMP PUMP       |       | W140                    |
| PUMP SPEED           | RPM   | 1450                    |
| DRIVE                |       | Direct Drive            |
| WHEELS               |       | Never-flat Solid Wheels |

### **FEATURES**

- ✓ Fully Serviceable
- ✓ Genuine Italian-made Interpump Pump
- Non-corrosive Brass Head Pump with Stainless Steel Valves and Ceramic Pistons
- ✓ 100% Bypass into Cooling Tank
- ✓ Pressure Gauge
- ✓ Low-speed 1450RPM Pump
- ✓ Powder Coated Zinc Annealed Chassis with Metal Cover
- ✓ Never-flat Solid Wheels
- ✓ Electric Start
- ✓ Washable Inset Water Filter
- ✓ Adjustable Chemical Dispenser
- Australian Made