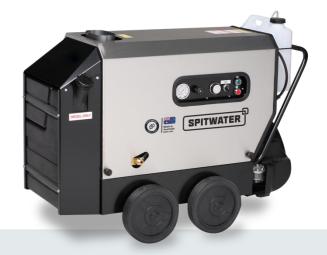

## **SW2021**

## Hot/Cold Water Cleaner

## **Specifications**

- ⇒ 3000 P.S.I. (200 Bar) pump pressure
- ⇔ 4200 P.S.I. turbo pressure (optional)
- 21 Litres Per Minute pump volume
- 415 Volt 10 H.P. electric motor
- ⇒ 1450 RPM low speed pump
- 20 amp plug 3 phase
- Temperatures up to 90°
- Heavy duty machine

## **Standard Equipment**

- Insulated on/off pistol assembly
- Double lance assembly
- → High & Low pressure mode
- Adjustable chemical injector with bottle
- Bypass shutdown timer
- Operators and parts manuals