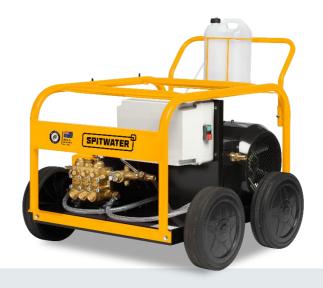

## **Specifications**

- ⇒ 5000 P.S.I (350 Bar) pump pressure
- ⇒ 5800 P.S.I turbo pressure (optional)
- 23 Litres Per Minute pump volume
- ♦ 415 Volt 20 H.P. electric motor
- ⇒ 1450 RPM low speed pump
- 32 amp plug 3 phase
- Heavy duty machine

## **Standard Equipment**

- 10 Metres high pressure hose
- Insulated on/off pistol assembly
- ⇒ Single lance assembly with nozzle
- Operators and parts manuals

| Features                                      | Benefits                                                                  |
|-----------------------------------------------|---------------------------------------------------------------------------|
| Interpump with ceramic pistons and brass head | Non-corrosive pump head to extend pump life and reduced maintenance costs |
| Water cooling tank                            | Reduces potential damage to the pump in bypass                            |
| Inlet water filter                            | Stops debris from scoring pistons and seals                               |
| Pressure gauge                                | Easily monitor pump performance                                           |
| 3 Stage powder coated zinc annealed chassis   | Resistant to corrosion                                                    |