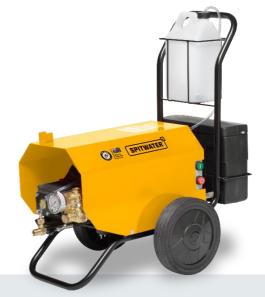

Cold Water Cleaner

## **Specifications**

- 2250 P.S.I (150 Bar) pump pressure
- 2925 P.S.I turbo pressure (optional)
- ⇒ 14 Litres Per Minute pump volume
- ♦ 415 Volt 5 H.P. electric motor
- 1450 RPM low speed
- 10 amp plug 3 phase
- Heavy duty machine

## **Standard Equipment**

- 10 Metres high pressure hose
- Insulated on/off pistol assembly
- Single lance assembly with adjustable pressure and fan nozzle
- Adjustable chemical injector with bottle
- Operators and parts manuals