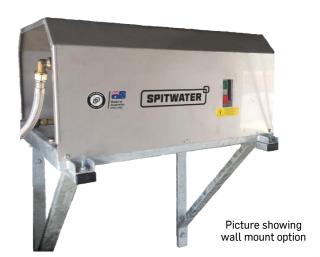

| Features                                      | Benefits                                                                            |
|-----------------------------------------------|-------------------------------------------------------------------------------------|
| Interpump with ceramic pistons and brass head | Non-corrosive pump head to extend pump life and reduced maintenance costs           |
| Water cooling tank                            | Reduces potential damage to the pump in bypass                                      |
| Inlet water filter                            | Stops debris from scoring pistons and seals                                         |
| Pressure gauge                                | Easily monitor pump performance                                                     |
| Galvanised base with stainless steel cover    | Corrosion resistant – Ideal for wet areas<br>Wall & floor mounted options available |
| Bypass shutdown timer                         | Increases life of the machine by shutting down when not in use                      |