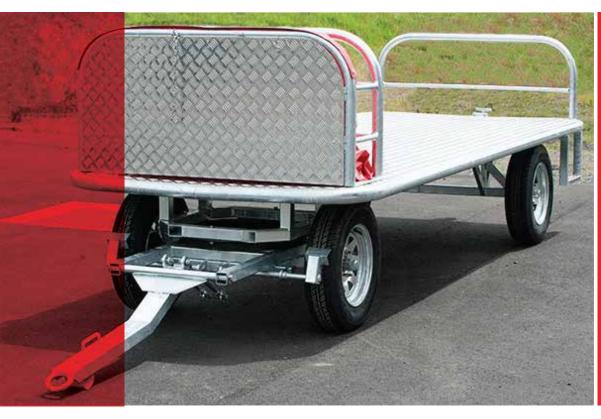

## **BAGGAGE TROLLEYS**

Airport Baggage Trolleys are a critical part of airport function, regardless of the size, is getting passengers' baggage safely to and from aircraft. We manufacture highly manoeuvrable weather resistant baggage trolleys for exactly that task.

The aluminium body construction with galvanised steel underframe makes the trolley impervious to weather, providing a long service life with minimum need for maintenance. Auto lock brakes have been fitted on the front wheels. If the hitch is on the ground or set high, the front wheels are chocked from moving. The trolley will only move when hitched to the correct tow height vehicle.

## **FEATURES**

- ✓ 360 degrees of rotation in the front wheel pivot allowing extreme manoeuvrability.
- Standard tow hitch with restrained tow lock pin.
- Heavy duty vinyl baggage cover with storage
- ✓ Heavy duty front and rear baggage stops.