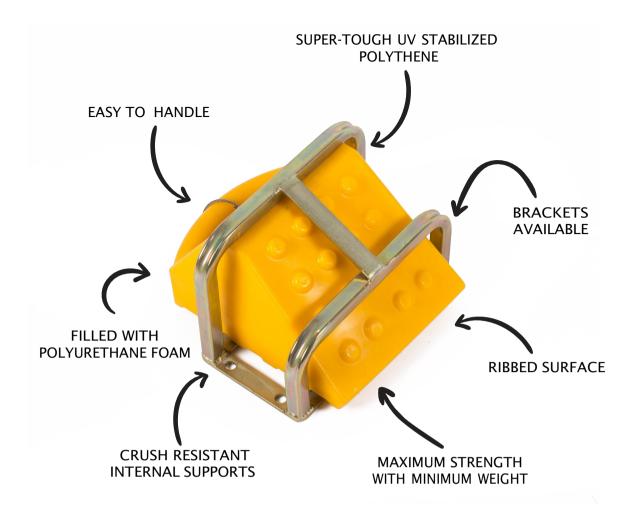

# **WESTCHOCK®**

WESTCHOCK Wheelchock's are made from UV stabilised polythene and have inbuilt strength through clever internal crush resistant supports moulded into one design. They are then polyurethane foam-filled under pressure to ensure maximum fill, giving maximum strength with minimum weight making these chocks user friendly and efficient.

All WESTCHOCK's have skid resistant rubber feet or strips to minimise the possibility of slippage even on very smooth surfaces, and all have easy to grab handles moulded into the main body of the chock.