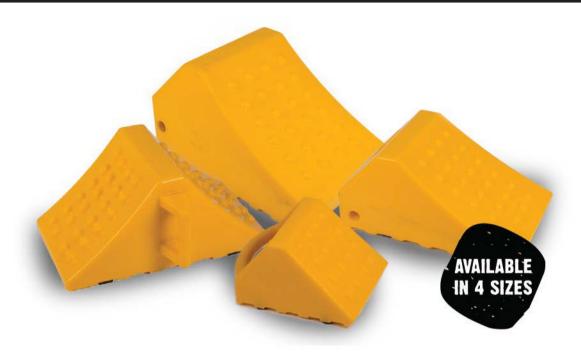

# **WESTCHOCK®**

WESTCHOCK Wheelchock's are made from UV stabilised polythene and have inbuilt strength through clever internal crush resistant supports moulded into one design. They are then polyurethane foam-filled under pressure to ensure maximum fill, giving maximum strength with minimum weight making these chocks user friendly and efficient.

Designed around the rugged requirements of the Australian outback, all WESTCHOCK products are built tough and are easy to handle and use.