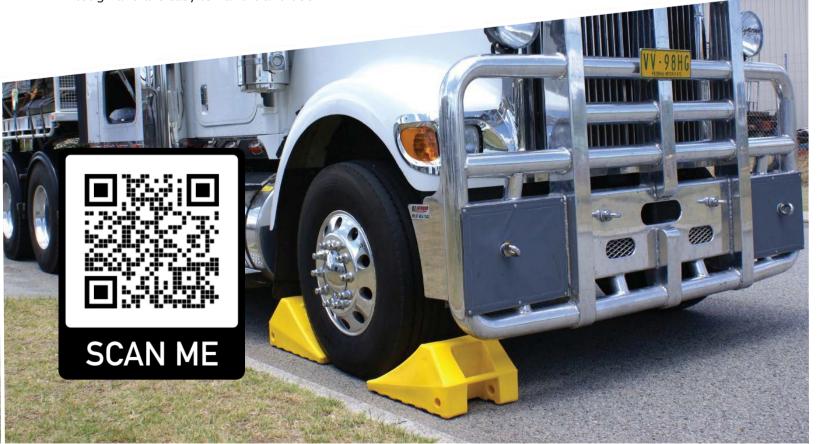

Designed around the rugged requirements of the Australian outback, all WESTCHOCK products are built tough and are easy to handle and use.