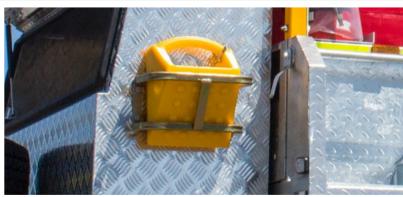

## **BRACKETS**

| Item Code | WC1055 Ali Bracket | WC1075 Zinc Bracket | WC1105 Zinc Bracket | WC1155 Zinc Bracket |  |
|-----------|--------------------|---------------------|---------------------|---------------------|--|
| Material  | Aluminium          | Zinc                | Zinc                | Zinc                |  |