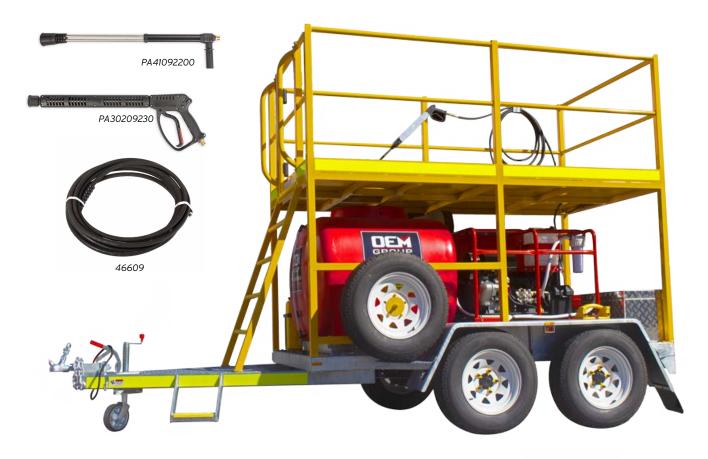

#### STANDARD ACCESSORIES

- ✓ 10m 3/8" Dual Wire Braided High Pressure Hose
- ✓ Heavy Duty Gun & Back Part Lance
- ✓ Heavy Duty Dual Front Part Lance
- ✓ 20L Jerry Can
- 4.5kg Fire Extinguisher
- ✓ 1" Minsup Female Water Inlet
- ✓ 5 Stud, 225/75 R16 Tyres with Spare
- ✓ Lockable Aluminium Toolbox
- Westchock Wheel Chocks
- ✓ 10L Chemical Bottle

#### **FEATURES**

- ✓ Fully Serviceable
- ✓ Genuine Italian-made Interpump Pump
- Nickel-plated Brass Head Pump with Stainless Steel Valves and Ceramic Pistons
- ✓ 100% Bypass into Cooling Tank
- ✓ Pressure Gauge
- ✓ Oz-Tuff Belt Reduction
- ✓ Low-speed 1450RPM Pump
- ✓ Powder Coated Zinc Annealed Machine
- Galvanized 8x5 Heavy-Duty Trailer with Painted Handrails and 45mm Square Axle
- Pintle Ring Hitch
- ✓ Washable Inlet Water Filter
- Emergency Stop
- ✓ Lockable Battery Isolator
- ✓ Hour Metre

- Off Road Wheels
- ✓ Front & Rear Stabilisers
- Rated to 2 Tonne
- ✓ Low Level Water Cut Off
- ✓ 12V Burner System
- ✓ Adjustable Temperature up to 90°C
- ✓ Adjustable Chemical Injector
- ✓ Mechanical Disc Brakes
- ✓ Beacon Light
- ✓ Dual Water Filtration Set-Up
- ✓ Individual Hot Water Control
- ✓ 1000L Water Tank with Gauge
- ✓ Water Level Sight
- ✓ West Australian Made