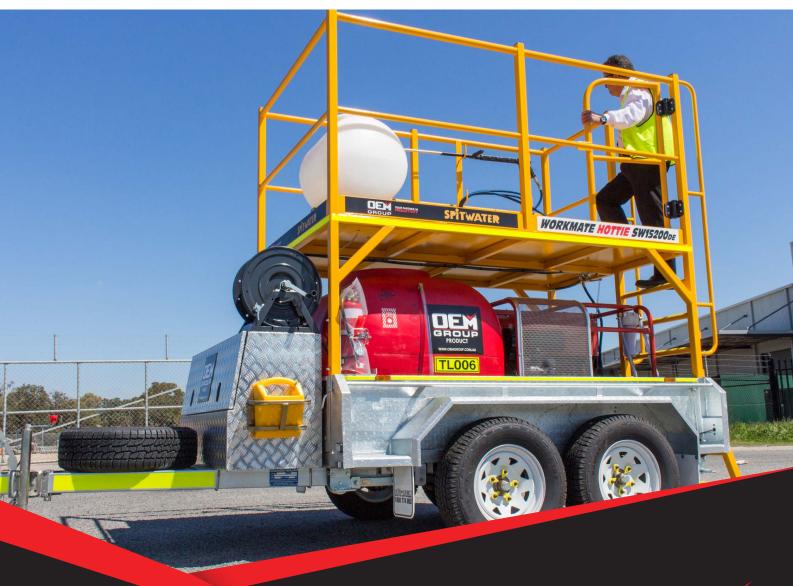

## **Workmate Hottie**

3000PSI 15L/min

#### **FEATURES**

- ✓ Fully Serviceable
- ✓ Genuine Italian-made Interpump Pump
- Nickel-plated Brass Head Pump with Stainless Steel Valves and Ceramic Pistons
- ✓ 100% Bypass into Cooling Tank
- ✓ Pressure Gauge
- ✓ Oz-Tuff Belt Reduction
- ✓ Low-speed 1450RPM Pump
- ✓ Powder Coated Zinc Annealed Machine
- Galvanized 8x5 Heavy-Duty Trailer with Painted Handrails and 45mm Square Axle
- Pintle Ring Hitch
- ✓ Washable Inlet Water Filter
- Emergency Stop
- ✓ Lockable Battery Isolator
- ✓ Hour Metre

- Off Road Wheels
- ✓ Front & Rear Stabilisers
- Rated to 2 Tonne
- ✓ Low Level Water Cut Off
- ✓ 12V Burner System
- ✓ Adjustable Temperature up to 90°C
- ✓ Adjustable Chemical Injector
- ✓ Mechanical Disc Brakes
- ✓ Beacon Light
- ✓ Dual Water Filtration Set-Up
- ✓ Individual Hot Water Control
- ✓ 1000L Water Tank with Gauge
- ✓ Water Level Sight
- ✓ West Australian Made