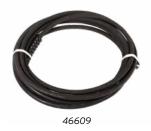

### STANDARD ACCESSORIES

- ✓ 10m High Pressure Hose (46609)
- ✓ RL56 High Pressure Gun and Lance (PA30455009)
- ✓ Single Lance Assembly with Jet Fan Nozzle