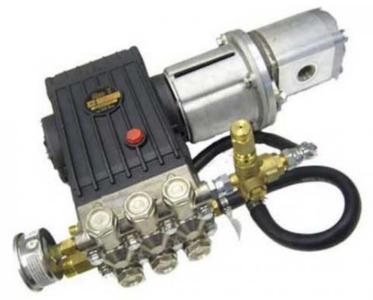

# 15-200HYD 2100PSI 12L/min

Part No: 15-200HYD-KIT

#### **TECHNICAL SPECIFICATIONS**

| POWER TYPE    |       | Hydraulic    |
|---------------|-------|--------------|
| TEMPERATURE   |       | Cold Water   |
| PUMP PRESSURE | PSI   | 3000         |
|               | BAR   | 200          |
| FLOW RATE     | L/min | 15           |
| MOTOR         | СС    | 24           |
| PUMP SPEED    | RPM   | 1450         |
| DRIVE         |       | Direct Drive |

## **FEATURES**

- ✓ Fully Serviceable
- ✓ Genuine Italian-made Interpump Pump
- Non-corrosive Brass Head Pump with Stainless Steel Valves and Ceramic Pistons
- ✓ Low Speed 1450RPM Pump
- ✓ Pressure Guage
- ✓ Direct Drive
- ✓ Washable Inlet Water Filter
- ✓ Thermal Safety Valve
- ✓ Water Unloader Valve with Swivel
- Pump Mounts Supplied