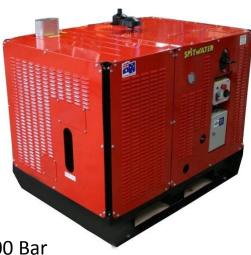

## SW21200DE

## Continuous Use Heavy Duty Industrial Hot/Cold Water Diesel

- Operating Pressure: 3000 PSI 200 Bar
- Volume: 21 l/min 1260 l/hour
- Motor: 23.5 HP
- 3 cylinder, water cooled D902 Kubota
- Pump Speed: 1450 RPM
- Temperature: 0°c 90°c (up to 150°c with optional steam kit)
- No external power source required
- 41L diesel capacity
- Genuine Interpump
- Triplex ceramic plunger pump with brass head
- Low speed pump for continuous use
- 100% bypass into cooling tank to prolong life of pump
- Direct fired diesel burner
- Low level water cut-off
- Chemical dispenser with 10L detergent capacity
- Emergencey stop & battery isolator
- 10m of work hose
- Heavy duty gun & dual front part lance
- Optional accessories available
- Spare parts available
- All warranties in house
- Proudly Australian made for over 30 years